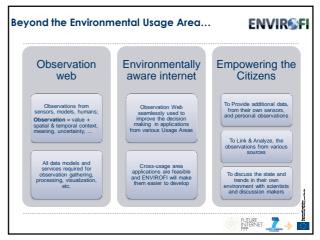

| Needs                               | Reasoning/Examples                                                                                                                                                                                                                      |
|-------------------------------------|-----------------------------------------------------------------------------------------------------------------------------------------------------------------------------------------------------------------------------------------|
| Reliable Internet<br>Infrastructure | Assured Minimal Quality of Service even in "worst case<br>scenario" is pre-requisite for Envirofied applications in e.g.<br>traffic control, crisis management, etc.