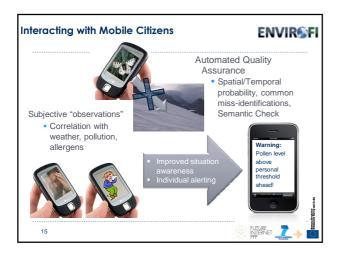

| Needs                               | Reasoning/Examples                                                                                                                                                                                                                      |
|-------------------------------------|-----------------------------------------------------------------------------------------------------------------------------------------------------------------------------------------------------------------------------------------|
| Reliable Internet<br>Infrastructure | Assured Minimal Quality of Service even in "worst case<br>scenario" is pre-requisite for Envirofied applications in e.g.<br>traffic control, crisis management, etc.