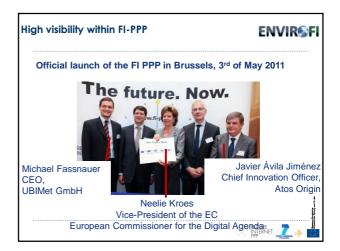

| IVIROFI & FI-P | PP timeline ENVIR®F                                                                    |
|----------------|----------------------------------------------------------------------------------------|
| 02.12.2010     | ENVIROFI proposal submitted                                                            |
| 26.01.2011     | Project hearings                                                                       |
| 03/04.03.2011  | Project negotiations (all 11 projects!)                                                |
| 31.03.2011     | "From Sensor to Observation Web<br>with Environmental Enablers in the Future Internet" |
| 01.04.2011     | Project start (10 projects)                                                            |
| 07/08.04.2011  | Project kick-off & FI workshop @ EGU2011                                               |
| 03.05.2011     | Official launch of the FI PPP (see also next slide)                                    |
| <br>31.03.2013 | End of project                                                                         |
|                |                                                                                        |
|                |                                                                                        |