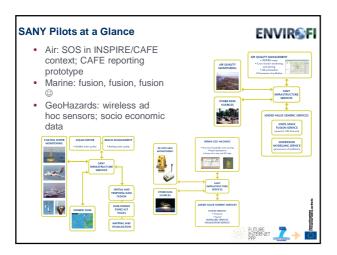

| Needs                               | Reasoning/Examples                                                                                                                                                                                                                      |
|-------------------------------------|-----------------------------------------------------------------------------------------------------------------------------------------------------------------------------------------------------------------------------------------|
| Reliable Internet<br>Infrastructure | Assured Minimal Quality of Service even in "worst case<br>scenario" is pre-requisite for Envirofied applications in e.g.<br>traffic control, crisis management, etc.