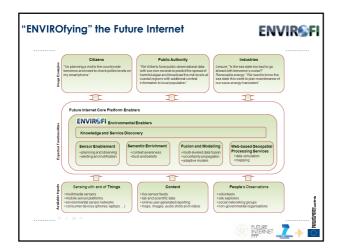

| Needs                               | Reasoning/Examples                                                                                                                                                                                                                      |
|-------------------------------------|-----------------------------------------------------------------------------------------------------------------------------------------------------------------------------------------------------------------------------------------|
| Reliable Internet<br>Infrastructure | Assured Minimal Quality of Service even in "worst case<br>scenario" is pre-requisite for Envirofied applications in e.g.<br>traffic control, crisis management, etc.