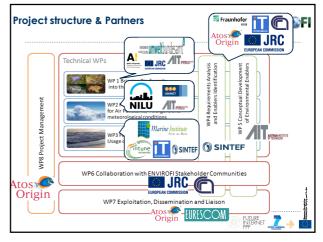

|
| 31.03.2011     | "From Sensor to Observation Web<br>with Environmental Enablers in the Future Internet" |
| 01.04.2011     | Project start (10 projects)                                                            |
| 07/08.04.2011  | Project kick-off & FI workshop @ EGU2011                                               |
| 03.05.2011     | Official launch of the FI PPP (see also next slide)                                    |
| <br>31.03.2013 | End of project                                                                         |
|                |                                                                                        |
|                |                                                                                        |