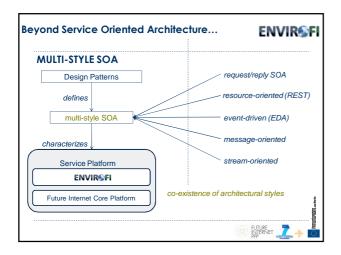

| Needs                               | Reasoning/Examples                                                                                                                                                                                                                      |
|-------------------------------------|-----------------------------------------------------------------------------------------------------------------------------------------------------------------------------------------------------------------------------------------|
| Reliable Internet<br>Infrastructure | Assured Minimal Quality of Service even in "worst case<br>scenario" is pre-requisite for Envirofied applications in e.g.<br>traffic control, crisis management, etc.