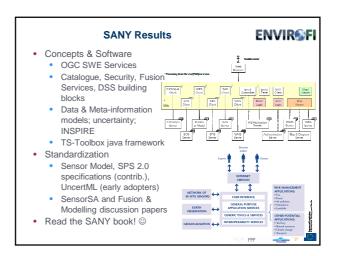

| Needs                               | Reasoning/Examples                                                                                                                                                                                                                      |
|-------------------------------------|-----------------------------------------------------------------------------------------------------------------------------------------------------------------------------------------------------------------------------------------|
| Reliable Internet<br>Infrastructure | Assured Minimal Quality of Service even in "worst case<br>scenario" is pre-requisite for Envirofied applications in e.g.<br>traffic control, crisis management, etc.